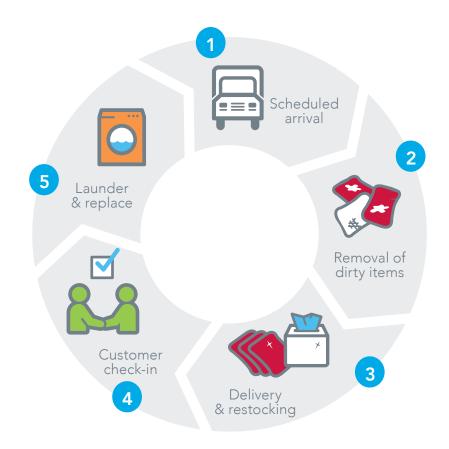

# CLEAN. SAFE.





#### With 10,000 trucks across North America,

we have the resources to help you keep your senior living communities clean and safe with laundered uniforms, hygiene products, first aid products, personal protective equipment (PPE), fire protection and cleaning services.









#### **HOW THE SERVICE WORKS**



## THE CINTAS WASH PROCESS

Cintas industrial laundry facilities follow a unique healthcare wash process developed in conjunction with our chemical provider WSI.



#### Wash Formula(s)

• Cintas utilizes unique blends of powerful surfactants, enzymes and alkaline builders to physically remove/ chemically destroy microorganisms that might be on the textiles<sup>1</sup>



#### **Mechanical Agitation**

- Mechanical Agitation is very effective in physically removing bacteria/viruses from textiles<sup>2</sup>
- Cintas process has significantly greater mechanical agitation than home laundering<sup>3</sup>

#### **Temperature**



- Cintas utilizes wash temperatures between 100°-160°F<sup>2</sup>
- Uniform garments are subsequently subjected to temperatures in excess of 250°F in the dryer, s