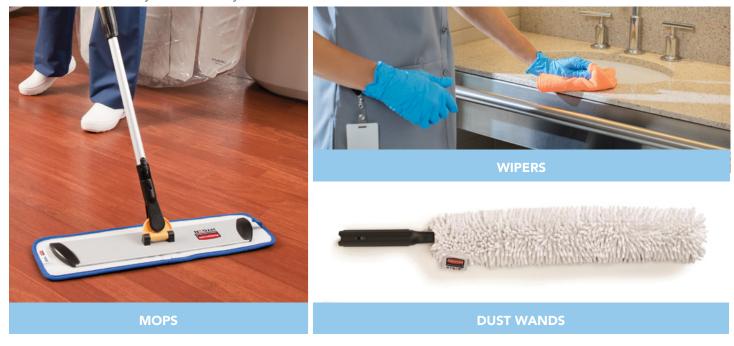

# **MICROFIBER CLEANING TOOLS**

Our professionally laundered microfiber cleaning tools help you maintain the cleanliness of your senior living communities effectively and efficiently.