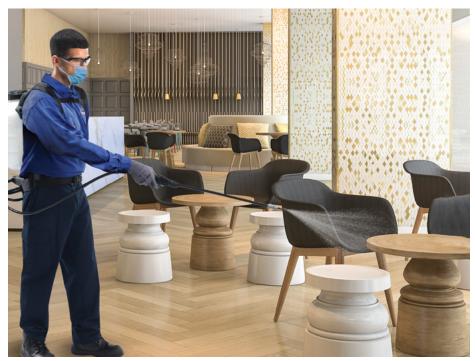

# SURFACE DISINFECTANT SPRAY & SURFACE SANITIZER SPRAY SERVICE

Put your staff, residents and guests at ease with two new services from Cintas: Surface Disinfectant Spray and Surface Sanitizer Spray.

These on-site services consist of the application of a disinfectant that kills germs, bacteria and viruses on identified common surfaces and touchpoints, or the application of a sanitizer that may be applied to food contact surfaces and that substantially reduces certain bacteria on identified common surfaces and touchpoints.

Customer is responsible for any pre-treatment cleaning of identified surfaces prior to application of disinfectant or sanitizer. Signet Neutral Disinfectant and Signet Three-Compartment Sink Sanitizer are for use on hard, non-porous surfaces. This information is not intended for and does not apply to residents of the following states: Maine, Montana, North Dakota, South Dakota, Tennessee, Vermont, West Virginia, or Alaska. The statements provided here should not be considered pesticidal claims in any jurisdiction not allowing such claims. Cintas makes no representation, guarantee or warranty regarding the reduction, prevention, or elimination of any particular bacteria, virus, microorganism, infectious agent, illness or disease.