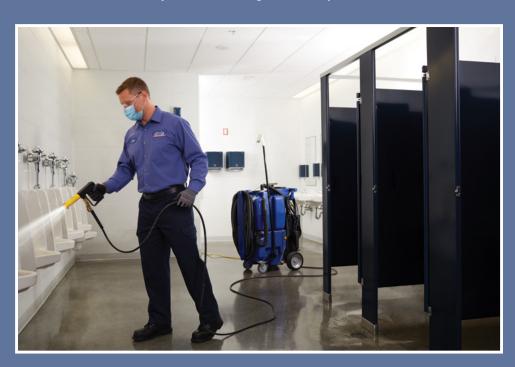

# **CINTAS ULTRACLEAN® RESTROOM CLEANING**

A thorough deep clean that removes soil and bacteria to leave your senior living community clean and sanitized.

#### Sanitizes Surfaces

Uses a chemical that is formulated to clean surfaces while leaving a clean, pleasant scent

#### **High-Pressure Cleaning**

Removes build-up that brushes can't reach, and eliminates the need to touch contaminated surfaces

#### Removes Soil and Bacteria

Cintas UltraClean® process removes all soil and dirty water, helping prevent cross-contamination and odor-causing bacteria