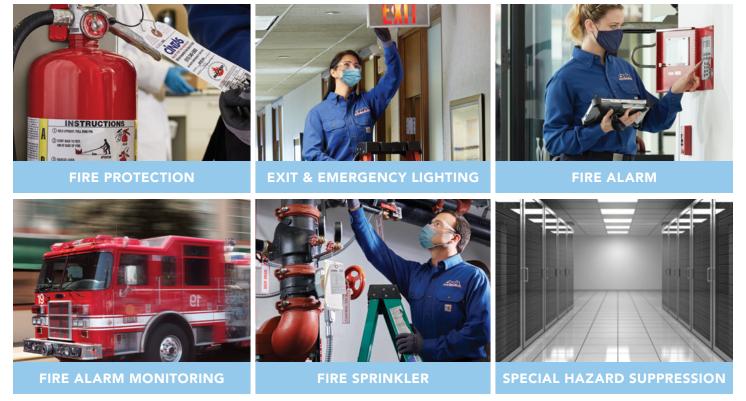

#### FIRE PROTECTION SERVICES

One consolidated provider helps you manage the testing and inspections of your equipment and systems — giving you the confidence of industry-leading service for your fire alarms, sprinklers, extinguishers, emergency lighting and more.