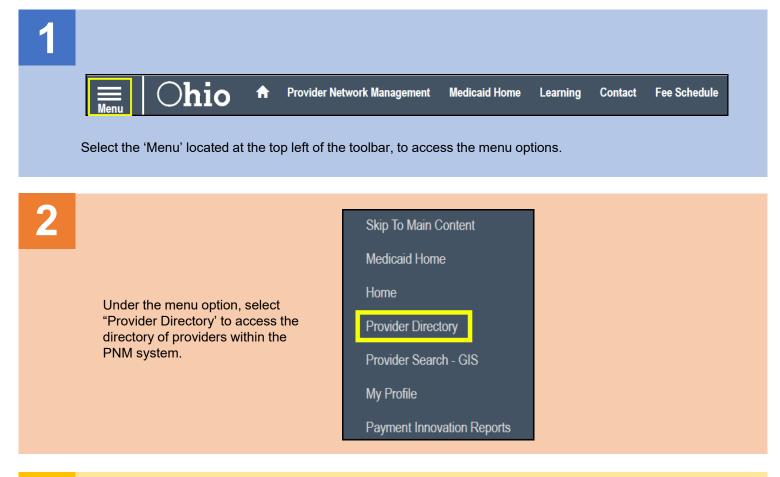

Unless opted out on the Primary Service Address Page, active Medicaid Providers will appear in the Provider Search

## Steps:

| Provider Information / Health I     | lan                                   | Patient Details                       |  |
|-------------------------------------|---------------------------------------|---------------------------------------|--|
| Health Plan                         | · · · · · · · · · · · · · · · · · · · | Accepts Patients As Young             |  |
| Program                             |                                       | As<br>Accepts Patients As Old As      |  |
| Provider Type                       | · ·                                   | Accepts Patients of Gender            |  |
| Facility Type                       |                                       | Accepts New Patients                  |  |
| Primary Care Providers              | · ·                                   | Accepts Newborns                      |  |
| Only<br>Provider Name (Full or      | Equal to 🗸                            | Accepts Pregnant Women                |  |
| Partial)<br>DME Products & Services | •                                     |                                       |  |
| Location                            |                                       | Additional Provider Details           |  |
| County                              | ~                                     | Provider Speciality                   |  |
|                                     | Equal to 🗸                            | Provider Gender                       |  |
| City                                |                                       |                                       |  |
| City<br>State                       | OH ~                                  | Hospital Affiliation                  |  |
|                                     | ОН 🗸                                  | Hospital Affiliation Languages Spoken |  |
| State                               | OH         v                          |                                       |  |
| State<br>Zip Code                   |                                       | Languages Spoken                      |  |
| State<br>Zip Code                   |                                       | Languages Spoken Specialized Training |  |

After accessing the Directory, a search menu will appear allowing a search for providers through a multitude of options. The 4 categories of search items are: Provider Information / Health Plan, Patient Details, Location, and Other Provider Details.