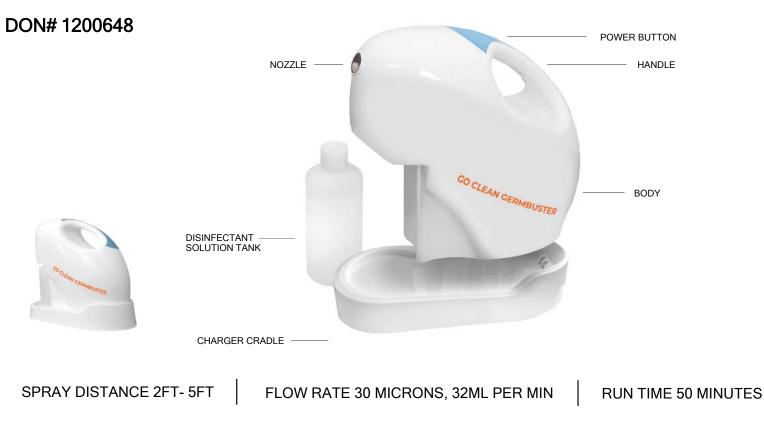

# GO CLEAN GERMBUSTER<sup>™</sup> COMPACT CORDLESS HANDHELD SPRAYER

DISINFECTING

SANITIZING

**ODOR REMOVAL** 

DECONTAMINATION

# TOUCHLESS DISINFECTING

• Disinfectant. Kills 99.9% of viruses, germs and mold, on surfaces and air space. Wraps around all hard to reach areas.

# **HYGIENE TRANSPARENCY**

• Provides peace of mind. Place in hotel rooms, around the gym, near heavily touched areas and to give your guest a hands-on clean experience.

Works with any EPA certified disinfectant.