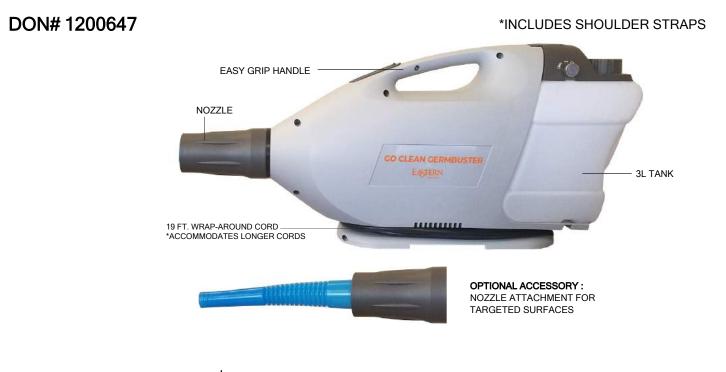

# GO CLEAN GERMBUSTER<sup>™</sup> ULV FOGGER AND MISTER

SPRAY DISTANCE 4FT- 30FT PARTICLE SIZE 5-50 MICRONS ADJUSTABLE COVERS 8000 SQ. FT.

# TOUCHLESS DISINFECTING

• Powerful Cleaning. Kills 99.9% of viruses, germs and mold, on surfaces and air space. Spray covers hard to reach areas.

#### **DEEP CLEANING**

• Compact design yet ultra powerful. ULV fogger and mister combined in one. Comes with two nozzle options for overall surfaces and targeted spaces.

• Works with any EPA certified disinfectant.