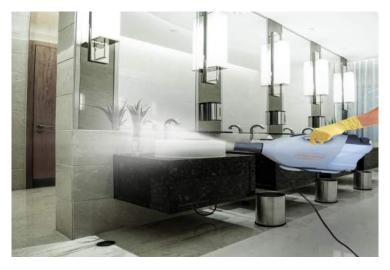

# TOUCHLESS DISINFECTING

• Powerful Cleaning. Kills 99.9% of viruses, germs and mold, on surfaces and air space. Spray covers hard to reach areas.

#### **DEEP CLEANING**

• Compact design yet ultra powerful. ULV fogger and mister combined in one. Comes with two nozzle options for overall surfaces and targeted spaces.

• Works with any EPA certified disinfectant.