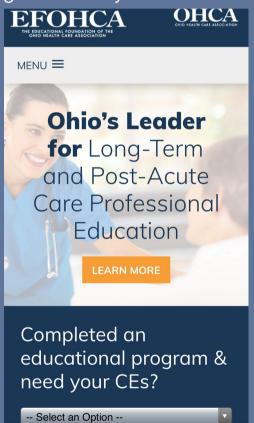

## Scan In/ Scan Out

Badge was scanned when given to you. Return it when you leave each day to get credit.

- Your certificate will be available online one week after the conference date at www.efohca.org
- Look for "Completed an educational program & need your CEs?"

- Select Live In Person programs from the list, find the event you attended and enter your name as it was shown on your name badge.
- If you have any questions or problems please contact the Association at 614/436-4154 or Debbie Jamieson, Education Assistant, djamieson@ohca.org